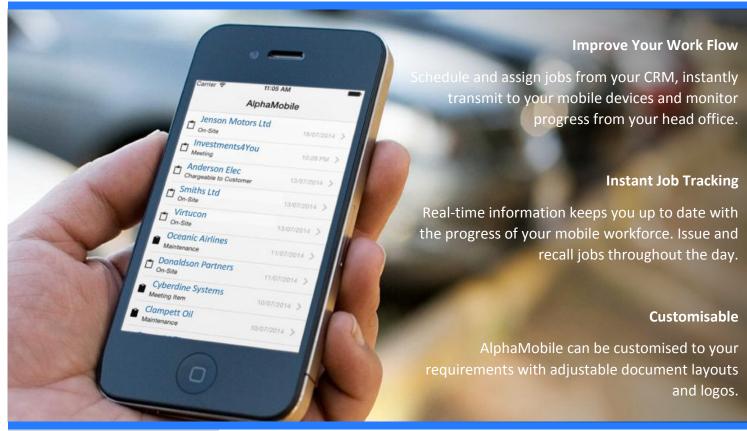

## AlphaMobile integrates your CRM with mobile devices to automate business processes for maximum efficiency!

Easy to use mobile workforce management solution, designed for delivery, service, compliance and installation industries.

Schedule, assign and monitor your worker's jobs from receipt to sign-off, all in real-time.

Work that is undertaken is instantly transmitted to your office, enabling swift and accurate invoicing.

Signature Capture provides indisputable confirmation of job completion.

Reduce the amount of paperwork your mobile workforce requires, saving money and the environment!

Provide your workforce with the ability to work offline when no signal is available.

t: 01291 688 100 e: sales@AlphaLogix.co.uk