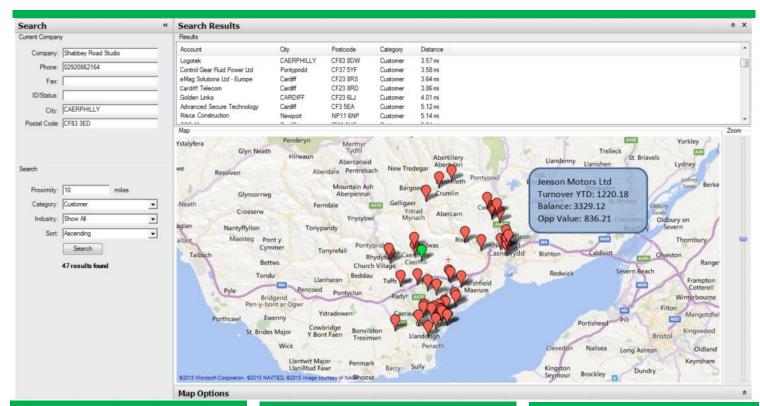

> Wayne Aspley, Business Development Manager

Maximise the productivity of your mobile workforce through enhanced strategic planning...

- Enables your CRM software to optimise the scheduling of multiple site visits in a given geographical area.
- Allows your workforce to plan their routes and schedules quickly and efficiently.
- Destinations can be scheduled according to various criteria such as Proximity, Industry and Account Status.
- Choose from a selection of Map Formats including satellite, hybrid and Open Street Views.
- Reduce your carbon footprint utilising the most efficient routes available.

## Alpha**Map**

Enables your CRM software to optimise the scheduling of multiple site visits in a given geographical area.

Plan your Client visits in the most optimal way – transportation and fuel costs will be instantly reduced.